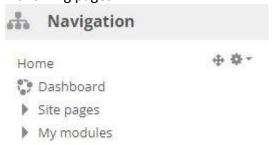

## **Useful links**

In the right-hand column of the course, there are Useful links for the course, each of which takes you to the following pages.

**Home and Dashboard:** You can go to the home page or dashboard of the website

**Site Pages:** You can go to a specific page on the platform

My modules: You can view and navigate to the courses you are enrolled in.

No matter which page you are on, your name is at the top right. Next to your name your notifications and messages are displayed.