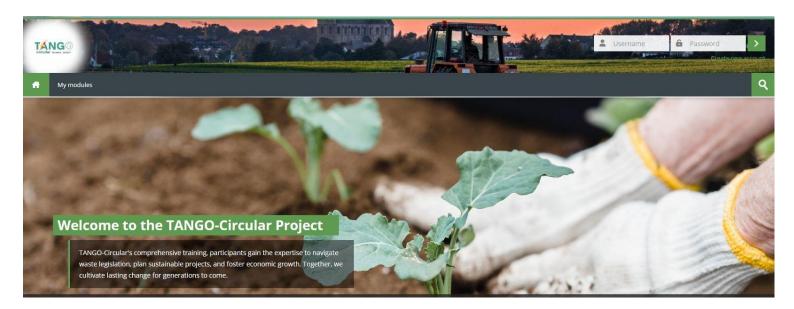

## Logging in the platform

From a browser, type <a href="https://tangocircularproject-vle.eu/">https://tangocircularproject-vle.eu/</a> You will enter your details (Username, Password) in the appropriate fields and then click the arrow.

Once you have successfully entered the platform, the home page will appear.

After you click on a course, by clicking on a **Course Module**, you can view and navigate to its contents.

All activities on the left have an icon identifying the type of activity and some on the right have completion criteria. More specifically, when the block line is continuous, then you will need to manually highlight it. Otherwise, when it is dotted the activity is automatically highlighted by the system.