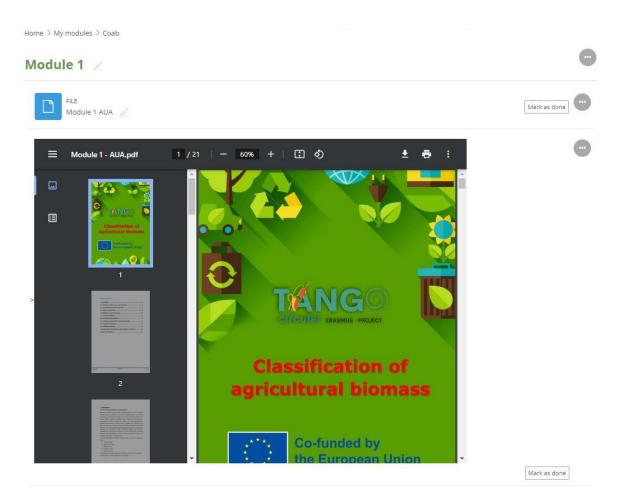

Once you have successfully entered the platform, the home page will appear.

After you click on a course, by clicking on a **Course Module**, you can view and navigate to its contents.

All activities on the left have an icon identifying the type of activity and some on the right have completion criteria. More specifically, when the block line is continuous, then you will need to manually highlight it. Otherwise, when it is dotted the activity is automatically highlighted by the system.