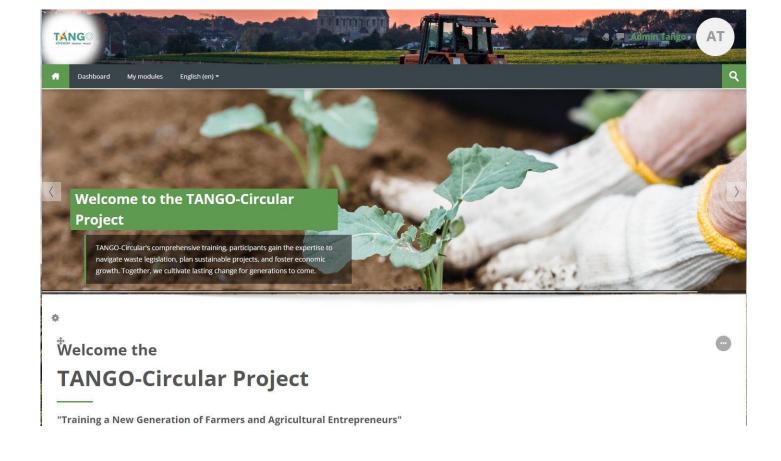

Once you have successfully entered the platform, the home page will appear.

After you click on a course, by clicking on a **Course Module**, you can view and navigate to its contents.

All activities on the left have an icon identifying the type of activity and some on the right have completion criteria. More specifically, when the block line is continuous, then you will need to manually highlight it. Otherwise, when it is dotted the activity is automatically highlighted by the system.

## **Useful links**

In the right-hand column of the course, there are Useful links for the course, each of which takes you to the following pages.

**Home and Dashboard:** You can go to the home page or dashboard of the website

**Site Pages:** You can go to a specific page on the platform

My modules: You can view and navigate to the courses you are enrolled in.

No matter which page you are on, your name is at the top right. Next to your name your notifications and messages are displayed.