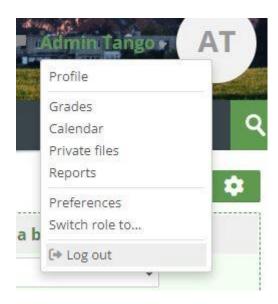

By clicking on your name, you can view your Profile with the basic information entered in your account, your grades and change your preferences. Basic account preferences include editing your profile (e.g. Name and Picture), changing your password and changing your language.

Finally, from the same window, you can log out of the platform.

The TANGO Circular is co funded under European Commission's Erasmus+ Programme ERASMUS-EDU- 2021-PI-ALL-INNO Key Action 2 (KA2) - Cooperation among organizations and institutions Partnerships for Innovation: Alliances for Innovation .